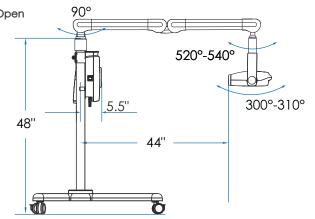

## INTRASKAN DC Specifications

| Line Voltage                                | 110VAC ± 10% 60 Hz                                                                                                          |
|---------------------------------------------|-----------------------------------------------------------------------------------------------------------------------------|
| Tube Potential                              | 55 to 70 kVp                                                                                                                |
| Tube Current                                | 4 to 8 mA                                                                                                                   |
| Exposure Time                               | 0.04 to 4 seconds                                                                                                           |
| Cone Length                                 | 8.6"                                                                                                                        |
| Minimum Inherent Filtration                 | 2 mm AI equivalent @ 70 kVp                                                                                                 |
| Focal Spot                                  | 0.5 mm (IEC 336)                                                                                                            |
| Duty Factor                                 | 1:15                                                                                                                        |
| Shipping Weight                             | Wall Mount                                                                                                                  |
|                                             | 15" Long Arm - 86 lbs                                                                                                       |
|                                             | 24" Long Arm - 90 lbs                                                                                                       |
|                                             | 33" Long Arm - 95 lbs                                                                                                       |
|                                             | Floor Stand - 223 lbs                                                                                                       |
| Applicable Documents<br>Federal Regulations | 21 CFR, UL                                                                                                                  |
| Warranty                                    | X Years, Limited                                                                                                            |
| Options                                     | Choice of Arm reach - 61", 71" or 80"                                                                                       |
| Accessories                                 | Remote Exposure Stations<br>3" Additional Cone (Optional)                                                                   |
| Mounting                                    | Single stud mounting,<br>Two stud mounting (optional)<br>Note: Optional 16" wall plate additional weigh<br>will be 12.5 lbs |
|                                             |                                                                                                                             |

The INTRASKAN DC comes with many variations to choose from, depending on your Clinic/Hospital requirements:

- Wall mount Scissor Arm with extention Arm for different reach
- Floor Stand unit with Scissor Arm.