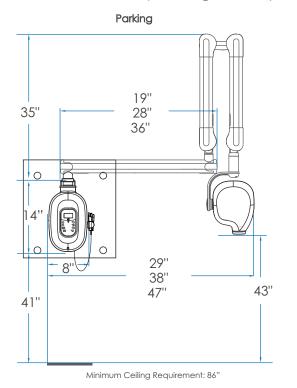

# INTRASKAN DC parking and open dimensions

## INTRASKAN DC Specifications

| Line Voltage                                | 110VAC ± 10% 60 Hz                                                                                                          |
|---------------------------------------------|-----------------------------------------------------------------------------------------------------------------------------|
| Tube Potential                              | 55 to 70 kVp                                                                                                                |
| Tube Current                                | 4 to 8 mA                                                                                                                   |
| Exposure Time                               | 0.04 to 4 seconds                                                                                                           |
| Cone Length                                 | 8.6"                                                                                                                        |
| Minimum Inherent Filtration                 | 2 mm AI equivalent @ 70 kVp                                                                                                 |
| Focal Spot                                  | 0.5 mm (IEC 336)                                                                                                            |
| Duty Factor                                 | 1:15                                                                                                                        |
| Shipping Weight                             | Wall Mount                                                                                                                  |
|                                             | 15" Long Arm - 86 lbs                                                                                                       |
|                                             | 24" Long Arm - 90 lbs                                                                                                       |
|                                             | 33" Long Arm - 95 lbs                                                                                                       |
|                                             | Floor Stand - 223 lbs                                                                                                       |
| Applicable Documents<br>Federal Regulations | 21 CFR, UL                                                                                                                  |
| Warranty                                    | X Years, Limited                                                                                                            |
| Options                                     | Choice of Arm reach - 61", 71" or 80"                                                                                       |
| Accessories                                 | Remote Exposure Stations<br>3" Additional Cone (Optional)                                                                   |
| Mounting                                    | Single stud mounting,<br>Two stud mounting (optional)<br>Note: Optional 16" wall plate additional weigh<br>will be 12.5 lbs |
|                                             |                                                                                                                             |