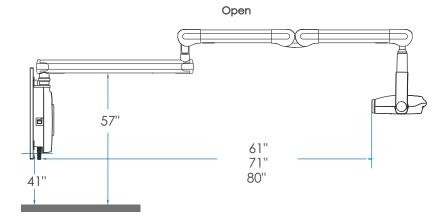

# INTRASKAN DC parking and open dimensions

## INTRASKAN DC Specifications

| Line Voltage                                | 110VAC ± 10% 60 Hz                                                                                                          |
|---------------------------------------------|-----------------------------------------------------------------------------------------------------------------------------|
| Tube Potential                              | 55 to 70 kVp                                                                                                                |
| Tube Current                                | 4 to 8 mA                                                                                                                   |
| Exposure Time                               | 0.04 to 4 seconds                                                                                                           |
| Cone Length                                 | 8.6"                                                                                                                        |
| Minimum Inherent Filtration                 | 2 mm AI equivalent @ 70 kVp                                                                                                 |
| Focal Spot                                  | 0.5 mm (IEC 336)                                                                                                            |
| Duty Factor                                 | 1:15                                                                                                                        |
| Shipping Weight                             | Wall Mount                                                                                                                  |
|                                             | 15" Long Arm - 86 lbs                                                                                                       |
|                                             | 24" Long Arm - 90 lbs                                                                                                       |
|                                             | 33" Long Arm - 95 lbs                                                                                                       |
|                                             | Floor Stand - 223 lbs                                                                                                       |
| Applicable Documents<br>Federal Regulations | 21 CFR, UL                                                                                                                  |
| Warranty                                    | X Years, Limited                                                                                                            |
| Options                                     | Choice of Arm reach - 61", 71" or 80"                                                                                       |
| Accessories                                 | Remote Exposure Stations<br>3" Additional Cone (Optional)                                                                   |
| Mounting                                    | Single stud mounting,<br>Two stud mounting (optional)<br>Note: Optional 16" wall plate additional weigh<br>will be 12.5 lbs |
|                                             |                                                                                                                             |