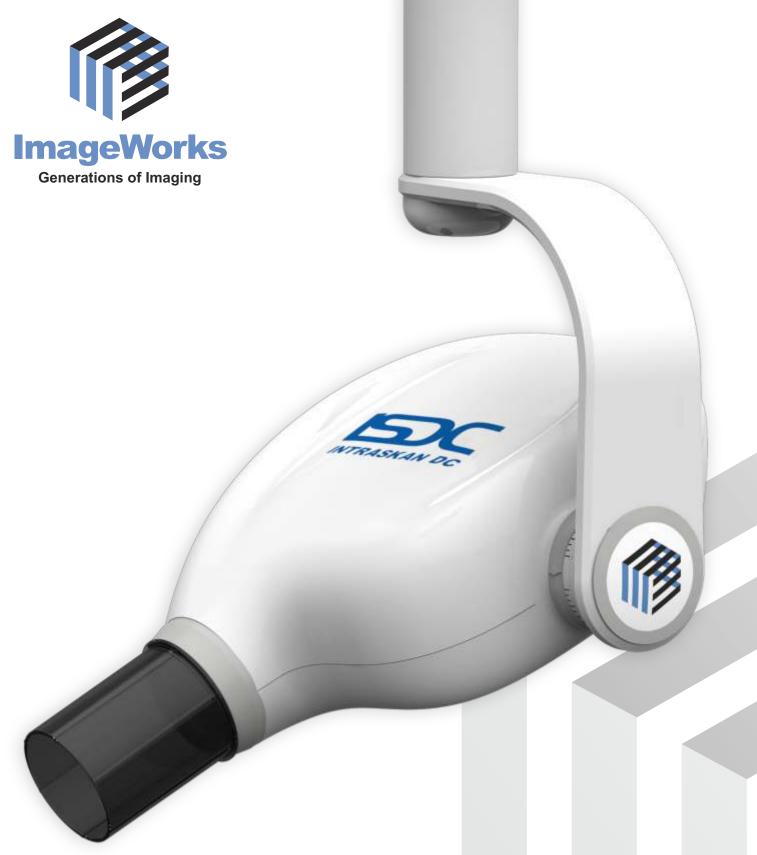

# INTRASKAN DC

Dental Radiography Solutions

#### Design

By incorporating Innovative Technologies and latest Dual Microprocessors, **INTRASKAN DC** has packed the power and intelligence in a number of ways to enhance the convenience of the clinician and patients.

## **High Frequency DC**

X-Ray of stable and fine quality is produced by the 100 kHz x-ray generator, offering good image quality at a minimum dose. The DC system significantly reduces harmful soft radiation, compared to the conventional AC machines.

#### **Smooth and Stable**

The smooth, Drift-Free Positioner allows you to triger the exposure from a distance without the concern of shift in Image position during exposure. The long Scissor arm enables to reach two patients in adjacent chairs.