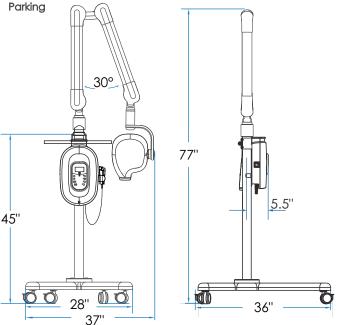

# INTRASKAN DC parking and open dimensions

## INTRASKAN DC Specifications

| Line Voltage                                | 110VAC ± 10% 60 Hz                                                                                                          |
|---------------------------------------------|-----------------------------------------------------------------------------------------------------------------------------|
| Tube Potential                              | 55 to 70 kVp                                                                                                                |
| Tube Current                                | 4 to 8 mA                                                                                                                   |
| Exposure Time                               | 0.04 to 4 seconds                                                                                                           |
| Cone Length                                 | 8.6"                                                                                                                        |
| Minimum Inherent Filtration                 | 2 mm AI equivalent @ 70 kVp                                                                                                 |
| Focal Spot                                  | 0.5 mm (IEC 336)                                                                                                            |
| Duty Factor                                 | 1:15                                                                                                                        |
| Shipping Weight                             | Wall Mount                                                                                                                  |
|                                             | 15" Long Arm - 86 lbs                                                                                                       |
|                                             | 24" Long Arm - 90 lbs                                                                                                       |
|                                             | 33" Long Arm - 95 lbs                                                                                                       |
|                                             | Floor Stand - 223 lbs                                                                                                       |
| Applicable Documents<br>Federal Regulations | 21 CFR, UL                                                                                                                  |
| Warranty                                    | X Years, Limited                                                                                                            |
| Options                                     | Choice of Arm reach - 61", 71" or 80"                                                                                       |
| Accessories                                 | Remote Exposure Stations<br>3" Additional Cone (Optional)                                                                   |
| Mounting                                    | Single stud mounting,<br>Two stud mounting (optional)<br>Note: Optional 16" wall plate additional weigh<br>will be 12.5 lbs |
|                                             |                                                                                                                             |