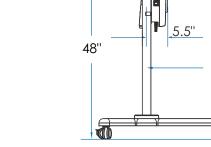

## INTRASKAN DC Specifications

| Line Voltage                                | 110VAC ± 10% 60 Hz                                                                                                          |
|---------------------------------------------|-----------------------------------------------------------------------------------------------------------------------------|
| Tube Potential                              | 55 to 70 kVp                                                                                                                |
| Tube Current                                | 4 to 8 mA                                                                                                                   |
| Exposure Time                               | 0.04 to 4 seconds                                                                                                           |
| Cone Length                                 | 8.6"                                                                                                                        |
| Minimum Inherent Filtration                 | 2 mm AI equivalent @ 70 kVp                                                                                                 |
| Focal Spot                                  | 0.5 mm (IEC 336)                                                                                                            |
| Duty Factor                                 | 1:15                                                                                                                        |
| Shipping Weight                             | Wall Mount                                                                                                                  |
|                                             | 15" Long Arm - 86 lbs                                                                                                       |
|                                             | 24" Long Arm - 90 lbs                                                                                                       |
|                                             | 33" Long Arm - 95 lbs                                                                                                       |
|                                             | Floor Stand - 223 lbs                                                                                                       |
| Applicable Documents<br>Federal Regulations | 21 CFR, UL                                                                                                                  |
| Warranty                                    | X Years, Limited                                                                                                            |
| Options                                     | Choice of Arm reach - 61", 71" or 80"                                                                                       |
| Accessories                                 | Remote Exposure Stations<br>3" Additional Cone (Optional)                                                                   |
| Mounting                                    | Single stud mounting,<br>Two stud mounting (optional)<br>Note: Optional 16" wall plate additional weigh<br>will be 12.5 lbs |
|                                             |                                                                                                                             |

The INTRASKAN DC comes with many variations to choose from, depending on your Clinic/Hospital requirements:

- Wall mount Scissor Arm with extention Arm for different reach
- Floor Stand unit with Scissor Arm.