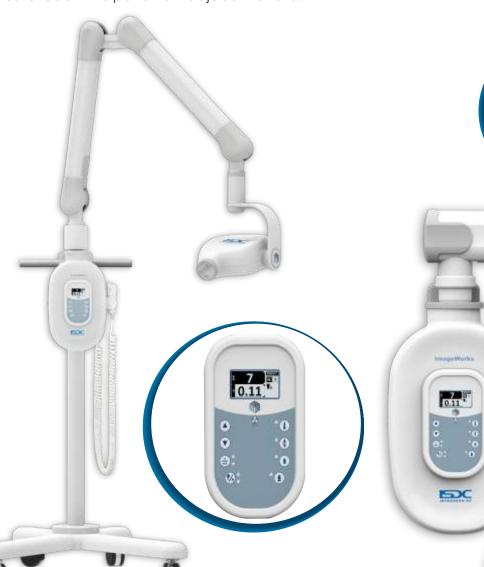

The INTRASKAN DC comes with many variations to choose from, depending on your Clinic/Hospital requirements:

- Wall mount Scissor Arm with extention Arm for different reach
- Floor Stand unit with Scissor Arm.

#### **Discover the Benefits**

- Versatile operation with precise positioning
- > Refined ease of movement
- ) Shorter times between exposures
- ) Choose the exposure time you prefer
- ) Single or double remote activation switch
- Fully programmable operation yet manually adjustable to suit individual preferences
- Three arm sizes to fit any operator dimensions
- Switch instantly between adult and child or film and other image receptor settings
- Available as a wall-mount or mobile unit